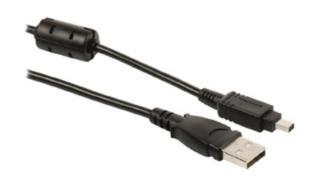

## Camera data cable USB 2.0 A male - 4p Fuji connector male 2.00 m black

### **General information**

You can use this cable to connect you digital camera to antoher digital device such as your computer or TV.

| 28              |
|-----------------|
| Round           |
| Copper          |
| A Male          |
| Fuji 4-Pin Male |
| Straight        |
| Straight        |
| 4.0 mm          |
| 2.00            |
| 480             |
| USB 2.0         |
| Black           |
| PVC             |
| Polybag         |
| Nickel          |
|                 |