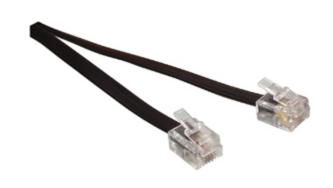

## Modular extension cord 2.00 m black

## **General information**

Used to extend length of cord between telephone and wall jack or as an extension cord. On both ends 4/6 plugs.

• Length: 2.00 m

| Specifications  |                 |  |
|-----------------|-----------------|--|
| Colour:         | Black           |  |
| Connector 1:    | RJ11 (4/6) Male |  |
| Connector 2:    | RJ11 (4/6) Male |  |
| Connector Type: | Straight        |  |
| Gold Plated:    | No              |  |
| Length:         | 2 m             |  |
| Packaging:      | Bulk            |  |
| Type:           | Flat            |  |
| Usage:          | Telephone       |  |