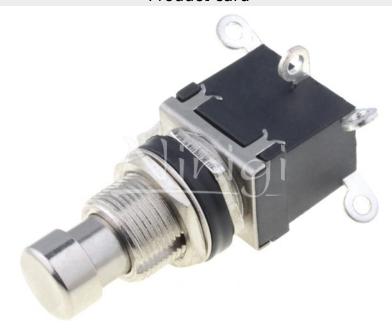

## Product card

Symbol: PS24202
Manufacturer: NINIGI

**Product groups:** Push button switches

## **Product specifications**

**Switch type:** push-button

Stable positions

number:

2-position

**AC contacts rating:** 1 A / 250 V AC

**Actuator colour:** grey

**Leads:** for soldering, solder lugs

Switching method: ON-ON

Body colour: black

Max. contact resistance::  $20 \text{ m}\Omega$ 

Electrical life: 50000 cycles