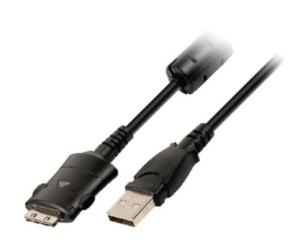

# USB 2.0 Cable A Male - Samsung Camera Male 2.00 m Black

### **General information**

You can use this cable to connect you digital camera to antoher digital device such as your computer or TV.

## **Specifications**

| Connector design - side B: | Straight            |  |
|----------------------------|---------------------|--|
| Max. speed:                | 480 Mbps            |  |
| Diameter:                  | 4.5 mm              |  |
| AWG value:                 | 28                  |  |
| Plating:                   | Nickel              |  |
| Length:                    | 2.00 m              |  |
| Connector design - side A: | Straight            |  |
| Outside material:          | PVC                 |  |
| Packaging:                 | Polybag             |  |
| Conductor material:        | Copper              |  |
| Colour:                    | Black               |  |
| Connection B:              | Samsung Camera Male |  |
| Cable type:                | USB 2.0             |  |
| Connection A:              | A Male              |  |
|                            |                     |  |