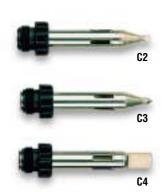

## **Soldering Tips for WC1**

- All tips with catalyst
- Packed on card

|      |            |                             | Width | Shelf |
|------|------------|-----------------------------|-------|-------|
| Туре | Code No.   | Description                 | mm    | Pack  |
| C2   | 0051630099 | Soldering tip chisel shaped | 3,0   | 6     |
| C3   | 0051630199 | Soldering tip fine          | 0,4   | 6     |
| C4   | 0051630299 | Cutting knife               |       | 6     |