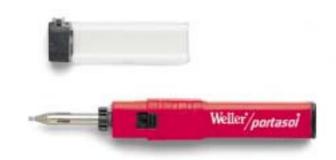

## **Butane Gas Operated Soldering Iron Weller/Portasol WC1**

- Operated using butane gas
- Refillable and can be used anywhere
- Consist of gas soldering iron with tip C2 and closure cap with built-in spark lighter

|      |            |                    | Weight | Shelf |
|------|------------|--------------------|--------|-------|
| Туре | Code No.   | Description        | g      | Pack  |
| WC1  | 0051608099 | Gas soldering iron | 85     | 6     |