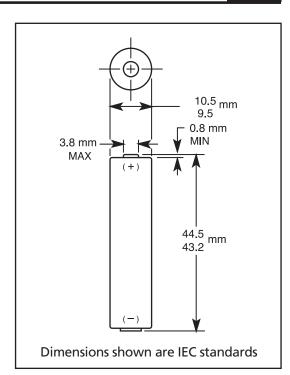

## **MX2400 Size:** AAA (LR03)

Alkaline-Manganese Dioxide Battery

| DURACELL® ULTRA POWER       |                                            |
|-----------------------------|--------------------------------------------|
| Nominal voltage             | 1.5 V                                      |
| Impedance                   | 114 m-ohm @ 1 kHz                          |
| Typical weight              | 11 g (0.4 oz)                              |
| Typical volume              | 3.5 cm <sup>3</sup> (0.2 in <sup>3</sup> ) |
| Terminals                   | Flat                                       |
| Storage temperature range   | 5°C to 30°C (41°F to 86°F)                 |
| Operating temperature range | -20°C to 54°C (-4°F to 130°F)              |
| Designation                 | IEC: LR03                                  |