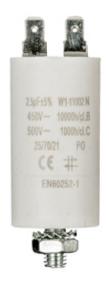

## Capacitor 2.5uf / 450 v + earth

## **General information**

Capacity: 2.5 uFVoltage: 450 V

• Dimensions: Ø 28x55 mm

| Specifications   |                 |  |
|------------------|-----------------|--|
| Capacity:        | 2.5 μF          |  |
| Connection:      | AMP             |  |
| Housing:         | Radial + Ground |  |
| Kind Of Product: | Capacitor       |  |
| Sort:            | Motor           |  |
| Voltage:         | 450 V           |  |

**Sales information** 

Order code: W1-11002N

Product description: Capacitor 2.5uf / 450 v + earth

Packaging: Unpacked Brand name: Fixapart

| Quantity | LxWxH (mm)  | Weight   |
|----------|-------------|----------|
| 1        | 30x30x85    | 49 gr.   |
| 100      | 200x225x355 | 5340 gr. |