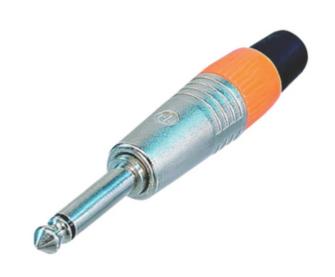

## **NP2C** connector

## **General information**

Neutrik 6.3mm metal mono plug

| Specifications             |          |
|----------------------------|----------|
| Plating:                   | Nickel   |
| Quantity:                  | 1        |
| Connector design - side A: | Straight |
| Material:                  | Metal    |
| Packaging:                 | Polybag  |
| Colour:                    | Silver   |
| Connector type:            | 6.35 mm  |
| Gender housing:            | Male     |