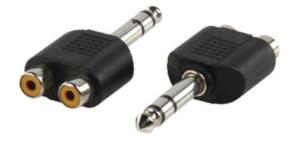

## Adapter plug 6.35mm stereo plug to 2 phono sockets

## **General information**

6.35mm stereo plug to 2 phono sockets

| Specifications    |               |  |
|-------------------|---------------|--|
| Adapter design:   | Straight      |  |
| Plating:          | Nickel        |  |
| Adapter type:     | 6.35 mm       |  |
| Outside material: | PVC           |  |
| Packaging:        | Bulk          |  |
| Colour:           | Black         |  |
| Audio type:       | Stereo        |  |
| Connection A:     | 6.35 mm Male  |  |
| Connection B:     | 2x RCA Female |  |