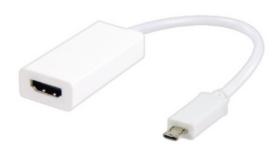

## MHL adapter cable USB 11-pin Micro B male - HDMI output + USB Micro B female 0.20 m white

#### **General information**

This adapter cable is suitable for showing your pictures, movies and other content from your Samsung mobile phone or tablet on a TV with an HDMI input.

#### **Features**

- Durable flexible jacket to avoid cable stress and conductor fractures
- Copper conductor for maximum data throughput
- Supports all HDMI™ devices

| Specifications             |                           |  |
|----------------------------|---------------------------|--|
| Connector design - side B: | Straight                  |  |
| Diameter:                  | 4.5 mm                    |  |
| AWG-value:                 | 28 / 24                   |  |
| Plating:                   | Nickel                    |  |
| Max. resolution:           | 1920 x 1080               |  |
| Length:                    | 0.20                      |  |
| Cable design:              | Round                     |  |
| Connector design - side A: | Straight                  |  |
| Outside material:          | PVC                       |  |
| Packaging:                 | Polybag                   |  |
| Conductor material:        | Copper                    |  |
| Colour:                    | White                     |  |
| Connection B:              | HDMI Output + USB Micro B |  |
|                            | Buchse                    |  |
| Cable type:                | MHL                       |  |
| Connection A:              | USB Micro B 11-Pin Male   |  |