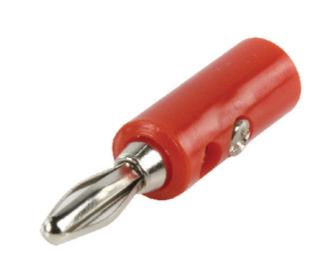

## **General information**

Red banana plug

| - | - |     |       | -    |
|---|---|-----|-------|------|
|   |   | cif |       | 1115 |
|   |   |     | <br>_ |      |

| Diameter:                  | 4.5 mm   |
|----------------------------|----------|
| Plating:                   | Nickel   |
| Quantity:                  | 10       |
| Connector design - side A: | Straight |
| Packaging:                 | Bulk     |
| Colour:                    | Red      |
| Material:                  | PVC      |
| Connector type:            | Banana   |
| Gender housing:            | Male     |
|                            |          |