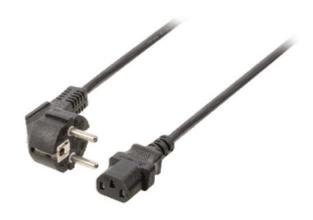

## Power cable Schuko angled male - IEC-320-C13 3.00 m black

Schuko Male

### **Package contents**

• 1x Power cable

Connection A: