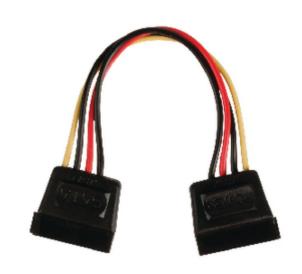

## SATA power cable SATA 15-pin female - SATA 15-pin female 0.15 m multicolour

#### **General information**

This cable is suitable for supplying power to SATA devices.

| Specifications             |                    |
|----------------------------|--------------------|
| Connector design - side B: | Straight           |
| Plating:                   | Nickel             |
| Length:                    | 0.15               |
| Cable design:              | Round              |
| Connector design - side A: | Straight           |
| Packaging:                 | Polybag            |
| Conductor material:        | Copper             |
| Colour:                    | Various            |
| Outside material:          | PVC                |
| Connection B:              | SATA 15-Pin Female |
| Cable type:                | Internal           |
| Connection A:              | SATA 15-Pin Female |