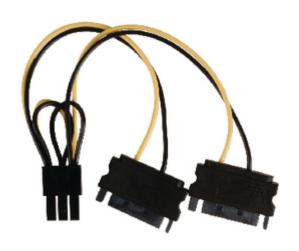

## Internal Power Cable 2x SATA 15-Pin Male - PCI Express Female 0.15 m

#### **General information**

This cable is suitable for creating a power connection for your VGA cards.

| Specifications             |                     |
|----------------------------|---------------------|
| Connector design - side B: | Straight            |
| Plating:                   | Nickel              |
| Length:                    | 0.15                |
| Cable design:              | Round               |
| Connector design - side A: | Straight            |
| Packaging:                 | Polybag             |
| Conductor material:        | Copper              |
| Colour:                    | Various             |
| Outside material:          | PVC                 |
| Connection B:              | PCI Express Female  |
| Cable type:                | Internal            |
| Connection A:              | 2x SATA 15-Pin Male |

### **Package contents**

• 1x Internal power splitter cable