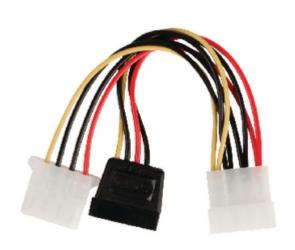

#### **General information**

This power cable is suitable for converting the interface of the common ATX power supply to the SATA format for the power supply of SATA drives. Due to the additional 4-pin 5.25" female connector you can obtain the normal ATX power supply interface, so that you can still provide power for IDE drives.

#### **Package contents**

Connection A:

• 1x Internal power adapter cable