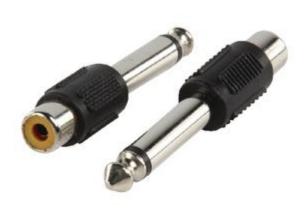

## Mono Audio Adapter 6.35 mm Male - RCA Female Black

## **General information**

6.35mm mono plug to phono socket

## Specifications

| Plating:          | Nickel       |
|-------------------|--------------|
| Adapter type:     | 6.35 mm      |
| Outside material: | PVC          |
| Packaging:        | Bulk         |
| Colour:           | Black        |
| Connection B:     | RCA Female   |
| Audio type:       | Mono         |
| Connection A:     | 6.35 mm Male |