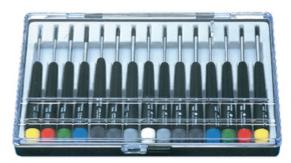

# Screwdriver Set 4x Flat / 3x PH / 4x Tx / 4x Hex Precision

#### **General information**

15-pieces screwdriverset, contains:

4x normal

- 1.0 mm
- 2.0 mm
- 3.0 mm
- 3.5 mm

# 3x crosshead

## • 2.0 mm

- 2.0 mm
- 2.5 mm
- 3.5 mm

#### 4x Torx

- TX6
- TX8
- TX10
- TX15

### 4x Hexagon

- 1.5 mm
- 2.0 mm
- 2.5 mm
- 3.0 mm

| Sal | 96 | info | rmation |  |
|-----|----|------|---------|--|
| Sai | 62 |      | mation  |  |

|                      | Order code: | ASS-5151                          |  |
|----------------------|-------------|-----------------------------------|--|
| Product description: |             | Screwdriver Set 4x Flat / 3x PH / |  |
|                      |             | / 4x Hex Precision                |  |
|                      | Packaging:  | Box                               |  |
|                      | Brand name: | Fixapart                          |  |
|                      |             |                                   |  |

4x Tx

| Quantity | LxWxH (mm)                               | Weight                           |
|----------|------------------------------------------|----------------------------------|
| 1        | 145x30x215<br>225x160x250<br>265x495x460 | 227 gr.<br>2416 gr.<br>15020 gr. |
| 10       | 225x160x250                              | 2416 gr.                         |
| 60       | 265x495x460                              | 15020 gr.                        |