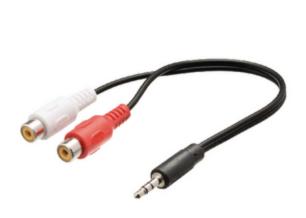

# Stereo Audio Cable 3.5 mm Male - 2x RCA Female 0.20 m Black

### **General information**

This stereo audio adapter cable with 3.5 mm to RCA connectors can be used to connect your audio connection for devices such as a MP3 player, mobile phones to an speakerset or amplifier.

#### **Specifications**

| Connector design - side B: | Straight      |  |
|----------------------------|---------------|--|
| Diameter:                  | 5.0 mm        |  |
| Plating:                   | Nickel        |  |
| Length:                    | 0.20 m        |  |
| Cable design:              | Round         |  |
| Connector design - side A: | Straight      |  |
| Outside material:          | PVC           |  |
| Packaging:                 | Polybag       |  |
| Conductor material:        | CCS           |  |
| Colour:                    | Black         |  |
| Connection B:              | 2x RCA Female |  |
| Audio type:                | Stereo        |  |
| Cable type:                | 3.5 mm        |  |
| Connection A:              | 3.5 mm Male   |  |
|                            |               |  |