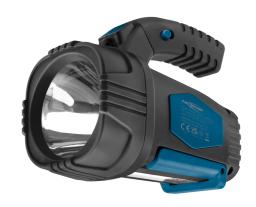

## **ANSMANN HS230B**

Battery-powered LED portable spotlight HS230B with a main light and work light

## **Features**

- Multifunctional portable spotlight made of robust ABS plastic - extremely bright thanks to the 3W LED technology
- Two light functions can be selected: a main light or work light
- Lighting range up to 213 m

- Extremely bright and focused main light with 125 lumens as well as a bright and wide and homogeneous work light with 210 lumens.
- Main light with an operating time of up to 8.5 hours, work light up to 4.5 hours
- Protection class IP20