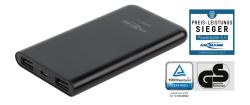

# **ANSMANN** Powerbank 5.4

External rechargeable battery pack with 2 USB ports and a capacity of 5000 mAh

#### Features

- The ANSMANN Powerbank 5.4 is a compact, convenient and mobile external rechargeable battery pack for smartphones, tablets, etc.
- Suitable for smartphones and tablets, compatible with Apple iPhone 5/5S/5C/SE/6/6S/6S Plus/7/7 Plus, iPad Pro/Air 2/mini 4/mini 2, Samsung Galaxy S-series/A-series/J-series/tablets, HTC, XIAOMI, Nokia, Kindle, Blackberry and many other devices that can be charged via USB
- Can be universally charged via the USB interface on PC/laptops or USB chargers

- Capacity: 5000 mAh / [86]
- Multi-Safe technology: Over-charging protection, deep discharge protection, overload protection and short-circuit protection
- Input: Micro-USB 5V DC / 2000mA
- Output: 2x USB 5V DC / max. 2400mA
- Accessories: Micro USB charge cable
- 3 year ANSMANN-Germany manufacturer's guarantee