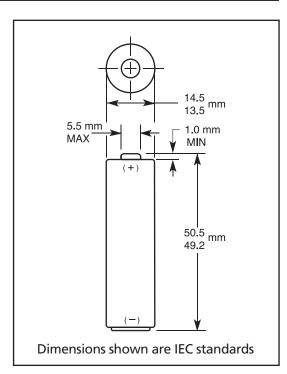

## **MX1500 Size:** AA (LR6)

Alkaline-Manganese Dioxide Battery

| DURACELL® ULTRA POWER       |                               |
|-----------------------------|-------------------------------|
| Nominal voltage             | 1.5 V                         |
| Impedance                   | 81 m-ohm @ 1 kHz              |
| Typical weight              | 24 g (0.8 oz)                 |
| Typical volume              | 8.4 cm³ (0.5 in³)             |
| Terminals                   | Flat                          |
| Storage temperature range   | 5°C to 30°C (41°F to 86°F)    |
| Operating temperature range | -20°C to 54°C (-4°F to 130°F) |
| Designation                 | IEC: LR6                      |