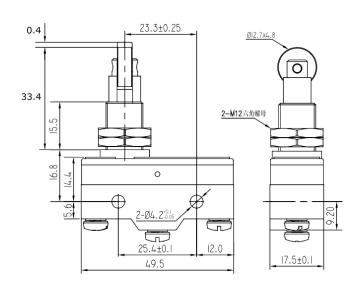

## **LZ15-GQ21-B**

## Features

- 1.Rating: 15A 125/250VAC
- 2. Various actuator are available
- 3. High precision, fast action
- 4. High mechanical strength
- 5.Long life, stable and reliable
- 6.CCC,CE,UL approvals

## Application Area

Widely applied in machinery, productione line, elevator equipment etc.





| Rating                        |                                                            | 15A 125/250VAC                   |
|-------------------------------|------------------------------------------------------------|----------------------------------|
| Initial contact resistance    |                                                            | 25m $Ω$ max.                     |
| Initial insulation resistance |                                                            | 100MΩ min. (at 500VDC)           |
| Dielectric strength           | Bestween non-consecutive terminals                         | 1000Vrms, 50/60Hz for 1 min      |
|                               | Between non-current carrying metal parts and each terminal | 2000Vrms, 50/60Hz for 1 min      |
|