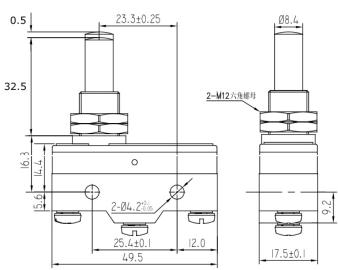

## **LZ15-GQ8-B**

## Features

- 1.Rating: 15A 125/250VAC
- 2. Various actuator are available
- 3. High precision, fast action
- 4. High mechanical strength
- 5.Long life, stable and reliable
- 6.CCC,CE,UL approvals