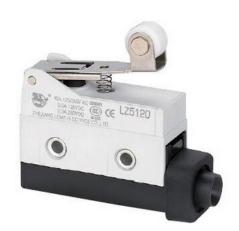

## **LZ5120**

## Features

- 1.Rated Rating: 10A 125/250VAC
- 2.Dust proof, oil proof, water proof design(IP65)
- 3. Various actuator are available
- 4. High mechanical life and mechanical strength
- 5. High precision, fast action
- 6.CCC, CE approvals