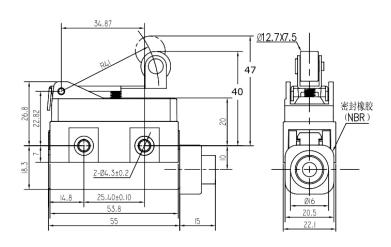

## **LZ5120**

## Features

- 1.Rated Rating: 10A 125/250VAC
- 2.Dust proof, oil proof, water proof design(IP65)
- 3. Various actuator are available
- 4. High mechanical life and mechanical strength
- 5. High precision, fast action
- 6.CCC, CE approvals