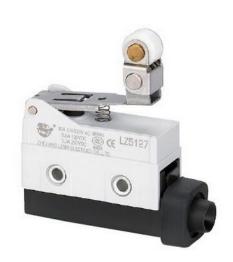

## LZ5127

## Features

- 1.Rated Rating: 10A 125/250VAC
- 2.Dust proof, oil proof, water proof design(IP65)
- 3. Various actuator are available
- 4. High mechanical life and mechanical strength
- 5. High precision, fast action
- 6.CCC, CE approvals