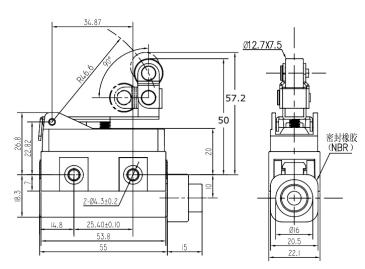

## LZ5127

## Features

- 1.Rated Rating: 10A 125/250VAC
- 2.Dust proof, oil proof, water proof design(IP65)
- 3. Various actuator are available
- 4. High mechanical life and mechanical strength
- 5. High precision, fast action
- 6.CCC, CE approvals