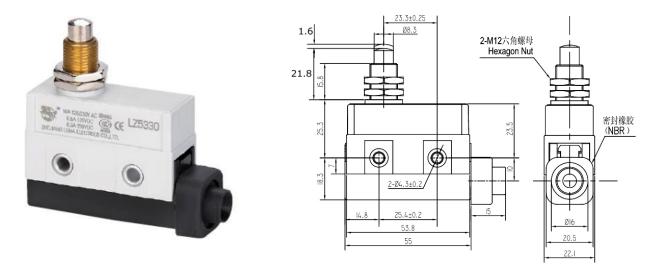

## LZ5330

Features 1.Rated Rating: 10A 125/250VAC 2.Dust proof, oil proof, water proof design(IP65) 3.Various actuator are available 4.High mechanical life and mechanical strength 5.High precision, fast action 6.CCC, CE approvals