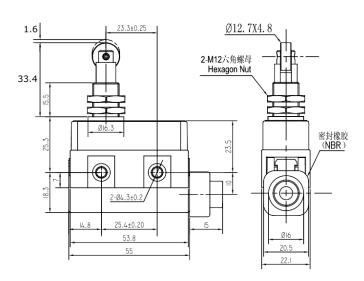

## LZ5342

## Features

- 1.Rated Rating: 10A 125/250VAC
- 2.Dust proof, oil proof, water proof design(IP65)
- 3. Various actuator are available
- 4. High mechanical life and mechanical strength
- 5. High precision, fast action
- 6.CCC, CE approvals

## Application Area

Widely applied in machinery, productione line, elevator equipment etc.





| Rating                        |                                                            | 10A 125/250VAC 0.5A 125VDC        |
|-------------------------------|------------------------------------------------------------|-----------------------------------|
| Initial contact resistance    |                                                            | $25 \text{m}\Omega$ max.          |
| Initial insulation resistance |                                                            | 100MΩ min. (at 500VDC)            |
| Dielectric strength           | Bestween non-consecutive terminals                         | 1000Vrms, 50/60Hz for 1 min       |
|                               | Between non-current carrying metal parts and each terminal | 2000Vrms, 50/60Hz for 1 min       |
|