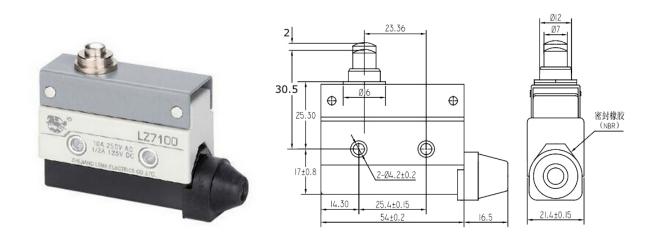

## **LZ7100**

## Features

- 1.Rating:10A 125/250VAC
- 2. Various actuators are available
- 3. High mechanical life and mechanical strength
- 4.Dust proof, oil proof and water proof design, (IP64)

## Application Area

Widely applied in machinery, productione line, elevator equipment etc.

| Rating                        |                                                            | 10A 125/250VAC 0.5A 125VDC       |
|-------------------------------|------------------------------------------------------------|----------------------------------|
| Initial contact resistance    |                                                            | 25m $Ω$ max.                     |
| Initial insulation resistance |                                                            | 100MΩ min. (at 500VDC)           |
| Dielectric strength           | Bestween non-consecutive terminals                         | 1000Vrms, 50/60Hz for 1 min      |
|                               | Between non-current carrying metal parts and each terminal | 1500Vrms, 50/60Hz for 1 min      |
|                               | Between ground and each terminal                           | 1500Vrms, 50/60Hz for 1 min      |
| Max.shock resistance          | Destruction                                                | $1000 \text{m/s}^2 \text{ max}.$ |
|                               | Malfunction                                                | $300 \text{m/s}^2 \text{ max}.$  |
| Vibration resistance          |                                                            | 10-55Hz,1.5mm double             |
| Vibration resistance          |                                                            | amplitude                        |
| Operating life                | Mechanical life                                            | 1,000,000 operations min.        |
|                               | Electrical life                                            | 100,000 operations min.          |
| Ambient temperature           |                                                            | -10°C to +85°C                   |
| Ambient humidity              |                                                            | 95% RH max.                      |
| Operating frequency           | Mechanical                                                 | 120 operation/min                |
|                               | Electrical                                                 | 30 operation/min                 |
| Operating speed               |                                                            | 0.01mm-50cm/s                    |
| Protection degree             |                                                            | IP65                             |