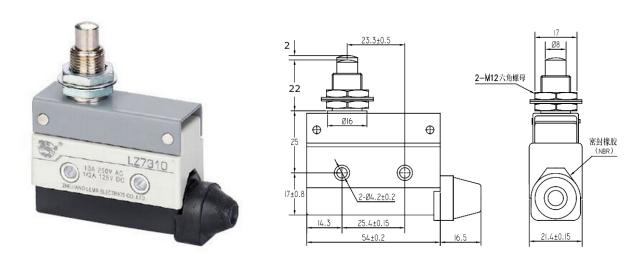

## **LZ7310**

## Features

- 1.Rating:10A 125/250VAC
- 2. Various actuators are available
- 3. High mechanical life and mechanical strength
- 4.Dust proof, oil proof and water proof design, (IP64)

## Application Area

Widely applied in machinery, productione line, elevator equipment etc.

| Rating                        |                                                            | 10A 125/250VAC 0.5A 125VDC        |
|-------------------------------|------------------------------------------------------------|-----------------------------------|
| Initial contact resistance    |                                                            | $25m\Omega$ max.                  |
| Initial insulation resistance |                                                            | $100M\Omega$ min. (at $500VDC$ )  |
| Dielectric strength           | Bestween non-consecutive terminals                         | 1000Vrms, 50/60Hz for 1 min       |
|                               | Between non-current carrying metal parts and each terminal | 1500Vrms, 50/60Hz for 1 min       |
|                               | Between ground and each terminal                           | 1500Vrms, 50/60Hz for 1 min       |
| Max.shock resistance          | Destruction                                                | $1000 \text{m/s}^2 \text{ max}$ . |
|                               | Malfunction                                                | $300 \text{m/s}^2 \text{ max}$ .  |
| Vibration resistance          |                                                            | 10-55Hz,1.5mm double amplitude    |
| Operating life                | Mechanical life                                            | 1,000,000 operations min.         |
|                               | Electrical life                                            | 100,000 operations min.           |
| Ambient temperature           |                                                            | -10°C to +85°C                    |
| Ambient humidity              |                                                            | 95% RH max.                       |
| Operating frequency           | Mechanical                                                 | 120 operation/min                 |
|                               | Electrical                                                 | 30 operation/min                  |
| Operating speed               |                                                            | 0.01mm-50cm/s                     |
| Protection degree             |                                                            | IP65                              |