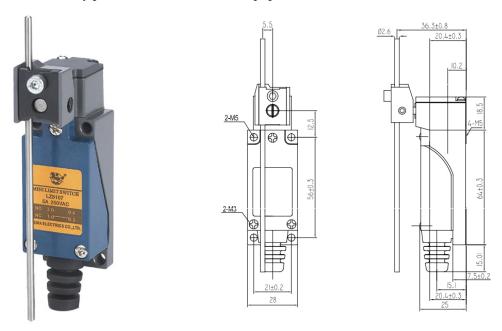

## **LZ8107**

## Features

- 1.Rating: 5A 125/250V AC
- 2. Compact design, long operating life
- 3. Easy wiring with open terminals
- 4.Dust proof, water proof, oil proof structure(IP65)
- 5.Double circuit line design
- 6. High mechanical strength with aluminum alloy body and plastic cover