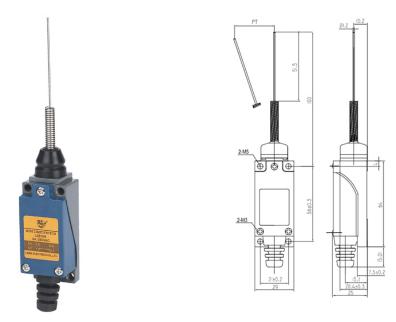

## **LZ8169**

## Features

- 1.Rating: 5A 125/250V AC
- 2. Compact design, long operating life
- 3. Easy wiring with open terminals
- 4.Dust proof, water proof, oil proof structure(IP65)
- 5.Double circuit line design
- 6. High mechanical strength with aluminum alloy body and plastic cover